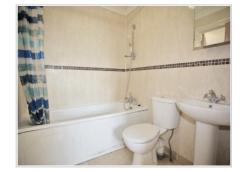

### Accommodation

Open Plan Hallway

Living/Dining Room (14' 06" x 12' 09" ) or (4.42m x 3.89m)

Kitchen (10' 05" x 7' 11") or (3.18m x 2.41m)

Bedroom (11' 03" x 10' 0") or (3.43m x 3.05m)

Family Bathroom Wc (7' 0" x 6' 05" ) or (2.13m x 1.96m)