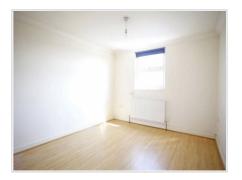

### Accommodation

Open Plan Hallway

Living/Dining Room (14' 06" x 12' 09" ) or (4.42m x 3.89m)

Kitchen (10' 05" x 7' 11") or (3.18m x 2.41m)

Bedroom (11' 03" x 10' 0") or (3.43m x 3.05m)

Family Bathroom Wc (7' 0" x 6' 05" ) or (2.13m x 1.96m)