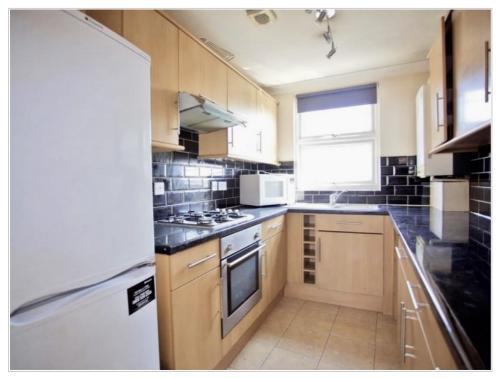

## **General Description**

LARGE 1 BED TOP FLOOR FLAT: Located in the heart of Barkingside with just a short walk to tube station, shops and leisure facilities, CALL NOW

### Accommodation

Open Plan Hallway

Living/Dining Room (14' 06" x 12' 09" ) or (4.42m x 3.89m)

Kitchen (10' 05" x 7' 11") or (3.18m x 2.41m)

Bedroom (11' 03" x 10' 0") or (3.43m x 3.05m)

Family Bathroom Wc (7' 0" x 6' 05" ) or (2.13m x 1.96m)