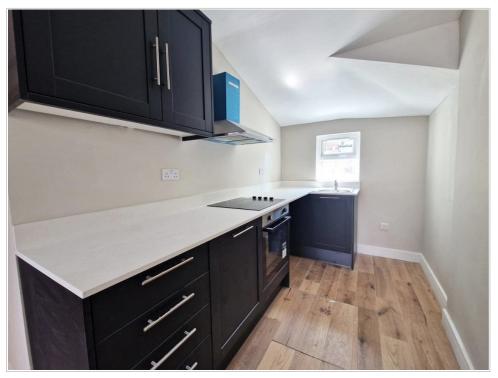

## NEON ESTATES

Connect Lane, Barkingside IG6 2AN

1,050 Monthly \*

- MODERN STUDIO FLAT
- · Located on the Ground Floor
- Private Front Door Entrance
- Combined Living / Sleeping Area
- Brand New Kitchen
- Brand New Bathroom
- Wood Floors
- · Electric Heating
- Double Glazed

## **General Description**

MODERN GROUND FLOOR STUDIO FLAT: The perfect first time rental property is just moments from Barkingside High Street, Station and shops CALL NOW