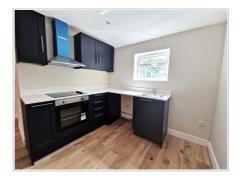

## NEON ESTATES

Connect Lane, Barkingside IG6 2AN

1,150 Monthly \*

- 1 Bedroom Ground Floor Flat
- Excellent Condition Throughout
- Open Plan Living room
- · Brand New Kitchen
- Brand New Bathroom WC
- Wood Floors Throughout
- Own Private Entrance
- Double Glazed
- · Electric Heating

## Accommodation

Private Entrance Door

Open Plan Hallway

Open Plan Kitchen / Living Room (15' 3" x 14' 11") or (4.66m x 4.55m)

Double Bedroom (15' 3" x 9' 6") or (4.66m x 2.89m)