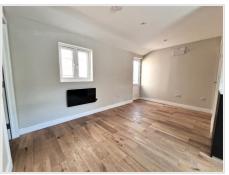

## Accommodation

Private Entrance Door

Open Plan Hallway

Open Plan Kitchen / Living Room (15' 3" x 14' 11") or (4.66m x 4.55m)

Double Bedroom (15' 3" x 9' 6") or (4.66m x 2.89m)