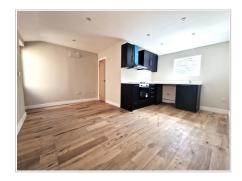

## NEON ESTATES

Connect Lane, Barkingside IG6 2AN

1,150 Monthly \*

- 1 Bedroom Ground Floor Flat
- Excellent Condition Throughout
- Open Plan Living room
- · Brand New Kitchen
- Brand New Bathroom WC
- Wood Floors Throughout
- Own Private Entrance
- Double Glazed
- · Electric Heating

## Accommodation

Private Entrance Door

Open Plan Hallway

Open Plan Kitchen / Living Room (15' 3" x 14' 11") or (4.66m x 4.55m)

Double Bedroom (15' 3" x 9' 6") or (4.66m x 2.89m)