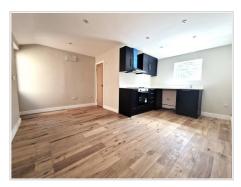

## Accommodation

Private Entrance Door

Open Plan Hallway

Open Plan Kitchen / Living Room (15' 3" x 14' 11") or (4.66m x 4.55m)

Double Bedroom (15' 3" x 9' 6") or (4.66m x 2.89m)