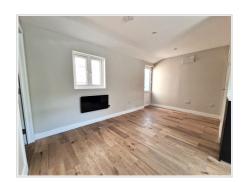

## Accommodation

Private Entrance Door

Open Plan Hallway

Open Plan Kitchen / Living Room (15' 3" x 14' 11") or (4.66m x 4.55m)

Double Bedroom (15' 3" x 9' 6") or (4.66m x 2.89m)