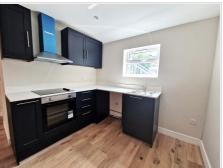

## Accommodation

Private Entrance Door

Open Plan Hallway

Open Plan Kitchen / Living Room (15' 3" x 14' 11") or (4.66m x 4.55m)

Double Bedroom (15' 3" x 9' 6") or (4.66m x 2.89m)