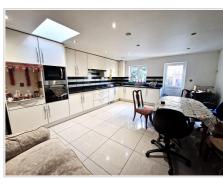

## **General Description**

LARGE 4 BED 2 BATH FAMILY HOUSE: This spacious house is located with just a 9 minute walk to Seven Kings station and benefits from a stunning kitchen living room. CALL NOW

## Accommodation

Hallway

Bedroom 1 (14' 4" x 11' 7") or (4.38m x 3.53m)

Bedroom 2 (12' 0" x 10' 7") or (3.65m x 3.23m)

**Ground Floor Shower WC** 

Impressive Kitchen Living Room (18' 7" x 15' 1") or (5.66m x 4.60m)