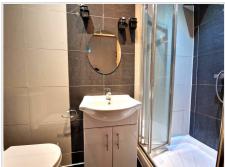

## Accommodation

Hallway

Bedroom 1 (14' 4" x 11' 7") or (4.38m x 3.53m)

Bedroom 2 (12' 0" x 10' 7") or (3.65m x 3.23m)

**Ground Floor Shower WC** 

Impressive Kitchen Living Room (18' 7" x 15' 1") or (5.66m x 4.60m)

Landing

Bedroom 3 (14' 4" x 10' 5") or (4.38m x 3.18m)

Bedroom 4 (12' 0" x 10' 5") or (3.66m x 3.18m)

Kitchen (8' 7" x 5' 10") or (2.62m x 1.77m)

Family Bathroom Wc (7' 11" x 5' 10") or (2.41m x 1.78m)

Services