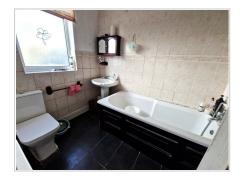

Landing

Bedroom 3 (14' 4" x 10' 5") or (4.38m x 3.18m)

Bedroom 4 (12' 0" x 10' 5") or (3.66m x 3.18m)

Kitchen (8' 7" x 5' 10") or (2.62m x 1.77m)

Family Bathroom Wc (7' 11" x 5' 10") or (2.41m x 1.78m)

Services