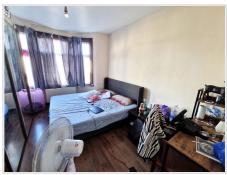

## Accommodation

Hallway

Bedroom 1 (14' 4" x 11' 7") or (4.38m x 3.53m)

Bedroom 2 (12' 0" x 10' 7") or (3.65m x 3.23m)

**Ground Floor Shower WC** 

Impressive Kitchen Living Room (18' 7" x 15' 1") or (5.66m x 4.60m)

Landing

Bedroom 3 (14' 4" x 10' 5") or (4.38m x 3.18m)

Bedroom 4 (12' 0" x 10' 5") or (3.66m x 3.18m)

Kitchen (8' 7" x 5' 10") or (2.62m x 1.77m)

Family Bathroom Wc (7' 11" x 5' 10") or (2.41m x 1.78m)

Services