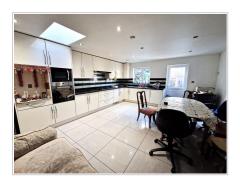

## **General Description**

LARGE 4 BED 2 BATH FAMILY HOUSE: This spacious house is located with just a 9 minute walk to Seven Kings station and benefits from a stunning kitchen living room. CALL NOW

## Accommodation

Hallway

Bedroom 1 (14' 4" x 11' 7") or (4.38m x 3.53m)

Bedroom 2 (12' 0" x 10' 7") or (3.65m x 3.23m)

**Ground Floor Shower WC** 

Impressive Kitchen Living Room (18' 7" x 15' 1") or (5.66m x 4.60m)