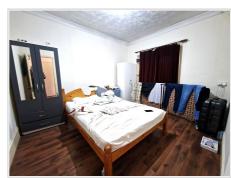

## Accommodation

Hallway

Bedroom 1 (14' 4" x 11' 7") or (4.38m x 3.53m)

Bedroom 2 (12' 0" x 10' 7") or (3.65m x 3.23m)

**Ground Floor Shower WC** 

Impressive Kitchen Living Room (18' 7" x 15' 1") or (5.66m x 4.60m)

Landing

Bedroom 3 (14' 4" x 10' 5") or (4.38m x 3.18m)

Bedroom 4 (12' 0" x 10' 5") or (3.66m x 3.18m)

Kitchen (8' 7" x 5' 10") or (2.62m x 1.77m)

Family Bathroom Wc (7' 11" x 5' 10") or (2.41m x 1.78m)

Services