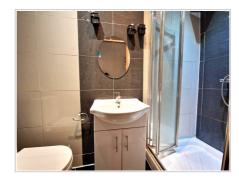

## Accommodation

Hallway

Bedroom 1 (14' 4" x 11' 7") or (4.38m x 3.53m)

Bedroom 2 (12' 0" x 10' 7") or (3.65m x 3.23m)

**Ground Floor Shower WC** 

Impressive Kitchen Living Room (18' 7" x 15' 1") or (5.66m x 4.60m)