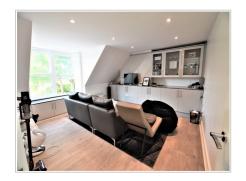

# NEON ESTATES

Aldersbrook Road, Wanstead, London E12 5HH

2,200 Monthly \*

- Modern Split Level Apartment
- Spacious Fitted Kitchen
- All Appliances Included
- 3 Double Bedrooms
- · Large Modern Living Room
- · Stunning Shower Room WC
- Separate Cloakroom Wc
- · Grey Wood FloorsDigital Security Entry System
- Wood Floors

# **General Description**

MODERN 3 BED SPLIT LEVEL APARTMENT: This stunning first floor apartment has been finished to a very high standard throughout and provides easy access to transport links to the City & West End . CALL NOW