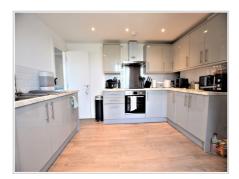

# NEON ESTATES

Aldersbrook Road, Wanstead, London E12 5HH

2,200 Monthly \*

- Modern Split Level Apartment
- Spacious Fitted Kitchen
- All Appliances Included
- 3 Double Bedrooms
- · Large Modern Living Room
- · Stunning Shower Room WC
- Separate Cloakroom Wc
- · Grey Wood FloorsDigital Security Entry System
- Wood Floors

# **General Description**

MODERN 3 BED SPLIT LEVEL APARTMENT: This stunning first floor apartment has been finished to a very high standard throughout and provides easy access to transport links to the City & West End . CALL NOW