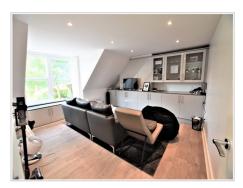

# NEON ESTATES

Aldersbrook Road, Wanstead, London E12 5HH

2,200 Monthly \*

- Modern Split Level Apartment
- Spacious Fitted Kitchen
- All Appliances Included
- 3 Double Bedrooms
- · Large Modern Living Room
- · Stunning Shower Room WC
- Separate Cloakroom Wc
- · Grey Wood FloorsDigital Security Entry System
- Wood Floors

# **General Description**

MODERN 3 BED SPLIT LEVEL APARTMENT: This stunning first floor apartment has been finished to a very high standard throughout and provides easy access to transport links to the City & West End . CALL NOW