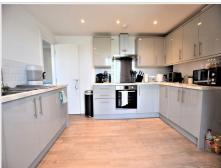

# NEON ESTATES

Aldersbrook Road, Wanstead, London E12 5HH

2,200 Monthly \*

- Modern Split Level Apartment
- Spacious Fitted Kitchen
- All Appliances Included
- 3 Double Bedrooms
- · Large Modern Living Room
- · Stunning Shower Room WC
- Separate Cloakroom Wc
- · Grey Wood FloorsDigital Security Entry System
- Wood Floors

# **General Description**

MODERN 3 BED SPLIT LEVEL APARTMENT: This stunning first floor apartment has been finished to a very high standard throughout and provides easy access to transport links to the City & West End . CALL NOW