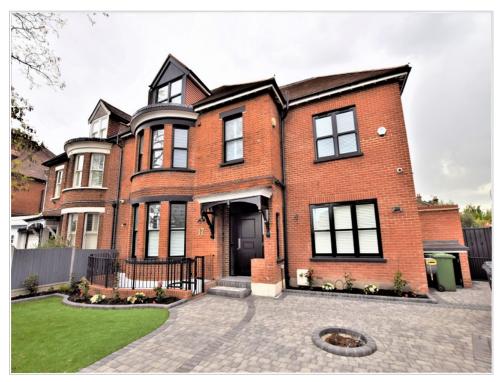

# NEON ESTATES

Aldersbrook Road, Wanstead, London E12 5HH

2,200 Monthly \*

- Modern Split Level Apartment
- Spacious Fitted Kitchen
- All Appliances Included
- 3 Double Bedrooms
- · Large Modern Living Room
- · Stunning Shower Room WC
- Separate Cloakroom Wc
- · Grey Wood FloorsDigital Security Entry System
- Wood Floors

# **General Description**

MODERN 3 BED SPLIT LEVEL APARTMENT: This stunning first floor apartment has been finished to a very high standard throughout and provides easy access to transport links to the City & West End . CALL NOW